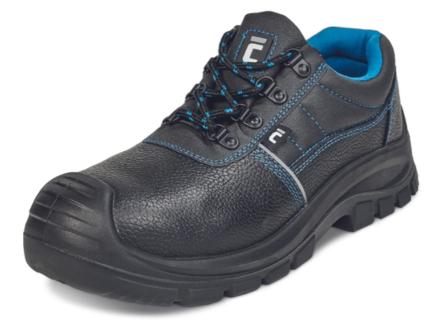

# **RAVEN XT S1 SRC low**

SAP CODE 02010299 **XX** XXX

60 BLACK, BLUE

## DESCRIPTION

Classic safety low shoes with a steel toe cap, which protects against compression with a force of up to 15 kN or the fall of a load weighing up to 20 kg from a height of 1 m. The antistatic robust sole made of two-density polyurethane guarantees not only comfort but also safety thanks to the anti-slip properties of the outsole, which is also resistant to oils and abrasion. The upper of the shoe is made of natural split leather and the inner lining of breathable polyester. This model belongs to the RAVEN XT footwear collection, which offers up to 22 models of safety and occupational footwear in all standards (S1-S3, O1-O2) and all possible designs: from sandals, low shoes, ankle shoes high ankle boots to rigger boots. Thanks to this wide range of the RAVEN XT collection, it can satisfy the requirements of all customers, also thanks to the excellent price / quality ratio.

#### **MATERIAL**

Upper material: leather Toe cap material: steel

Outsole material: double density polyurethane

Lining material: polyester mesh

#### **COLORS**

60 - black, blue