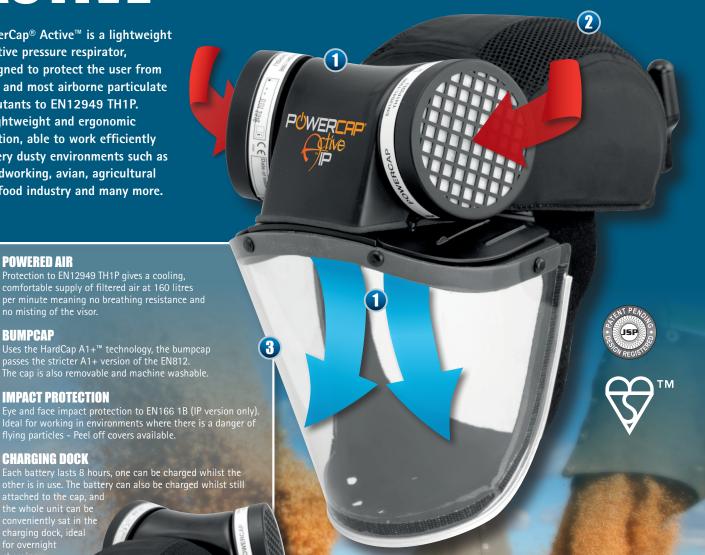

## POWERCAP® ACTIVE®

PowerCap® Active™ is a lightweight positive pressure respirator, designed to protect the user from dust and most airborne particulate pollutants to EN12949 TH1P. A lightweight and ergonomic solution, able to work efficiently in very dusty environments such as woodworking, avian, agricultural the food industry and many more.

## 1) POWERED AIR

Protection to EN12949 TH1P gives a cooling, comfortable supply of filtered air at 160 litres per minute meaning no breathing resistance and no misting of the visor.

Uses the HardCap A1+™ technology, the bumpcap passes the stricter A1+ version of the EN812. . The cap is also removable and machine washable.

(3) IMPACT PROTECTION

Eye and face impact protection to EN166 1B (IP version only). Ideal for working in environments where there is a danger of flying particles - Peel off covers available.

(4) CHARGING DOCK

the whole unit can be conveniently sat in the charging dock, ideal for overnight charging.

JSP.

(2)