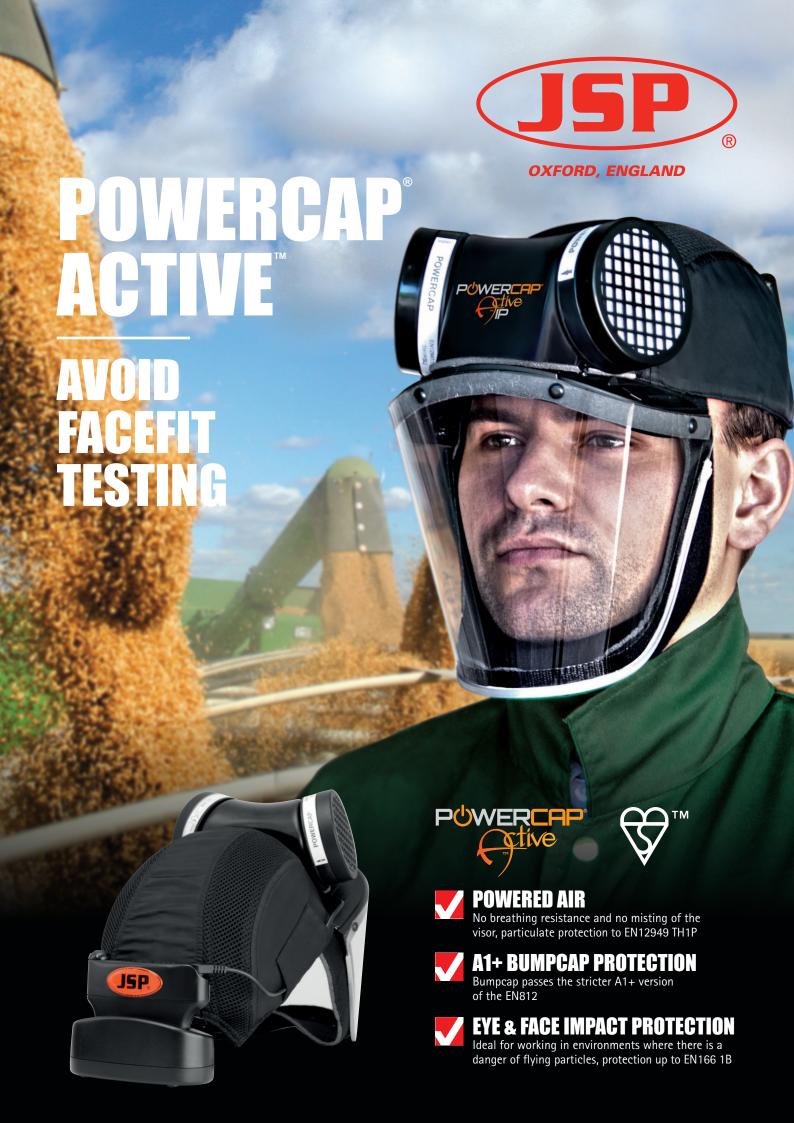

## POWERCAP® ACTIVE®

PowerCap® Active™ is a lightweight positive pressure respirator, designed to protect the user from dust and most airborne particulate pollutants to EN12949 TH1P. A lightweight and ergonomic solution, able to work efficiently in very dusty environments such as woodworking, avian, agricultural the food industry and many more.

## 1) POWERED AIR

Protection to EN12949 TH1P gives a cooling, comfortable supply of filtered air at 160 litres per minute meaning no breathing resistance and no misting of the visor.

Uses the HardCap A1+™ technology, the bumpcap passes the stricter A1+ version of the EN812. . The cap is also removable and machine washable.

(3) IMPACT PROTECTION

Eye and face impact protection to EN166 1B (IP version only). Ideal for working in environments where there is a danger of flying particles - Peel off covers available.

(4) CHARGING DOCK

the whole unit can be conveniently sat in the charging dock, ideal for overnight charging.

JSP.

(2)